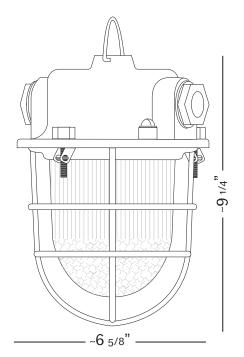

Lamp Type: E26 Max Wattage: 60W

California Title 24 Compliant

Lamp Type: GU24/A19

Max Wattage: 15W (T24 Tamperproof Label)

Color: Grey/Green Model No. PDo1

**Height:** 9.25 inches **Depth:** 6.7 inches **Weight:** 4.92 pounds