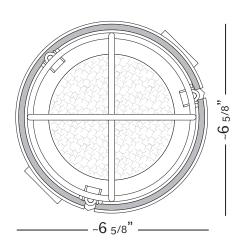

Lamp Type: E26 Max Wattage: 60W

California Title 24 Compliant

Lamp Type: GU24/A19

Max Wattage: 15W (T24 Tamperproof Label)

Color: Grey/Green Model No. PDo1

**Height:** 9.25 inches **Depth:** 6.7 inches **Weight:** 4.92 pounds