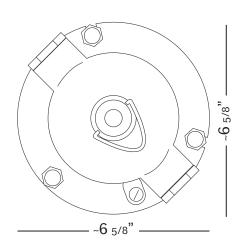

## PENDANT

These grey explosion-proof Soviet lights were designed in the 1960s. The body of the fixture is made of cast and stamped steel. The bakelite thumb-capped screws lend character to this small pendant.

Lamp Type: E26 Max Wattage: 60W

California Title 24 Compliant

Lamp Type: GU24/A19

Max Wattage: 15W (T24 Tamperproof Label)

Color: Grey/Green Model No. PDo1

**Height:** 9.25 inches **Depth:** 6.7 inches **Weight:** 4.92 pounds