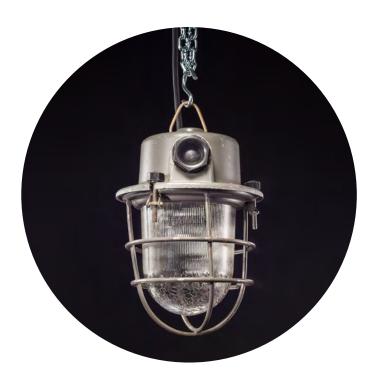

## Caribou Crest

## PENDANT

These grey explosion-proof Soviet lights were designed in the 1960s. The body of the fixture is made of cast and stamped steel. The bakelite thumb-capped screws lend character to this small pendant.