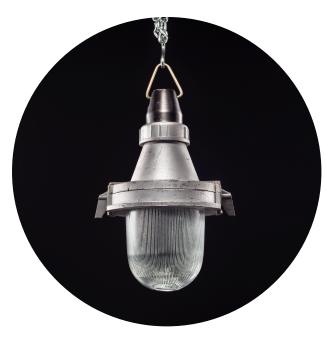

## Silver Snelling

The conical fitter is composed of a bakelite top with unique rough-cast aluminum clasps similar to sash-locks on a window. These lights are fitted with an original Soviet prismatic lens.

Socket Type: E26 Lamp Type: A19

Max Wattage: 15 W (customizable)

Color: Silver Grey

Canopy: 5 in. Black Canopy

(customizable)

**Mounting & Suspension:** Black Chain or Aircraft cable (customizable)