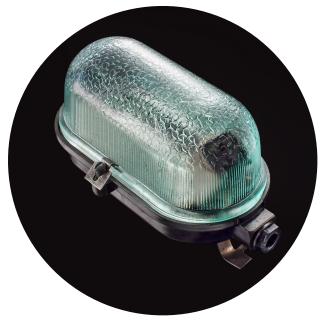

## Lighting Specification Sheet

UL & cUL File Number: E488919

Length: 10 in. Depth: 4.75 in. Weight: Available upon request

## Scotia Sconce

Diminutive in stature but rich in history. These bakelite sconces were used in the Khrushchyovka designed housing complexes of the 1960s during the Cold War. They were specifically designed to be mass-produced to facilitate the demand of housing projects during the Khrushchev Administration.

Socket Type: E26 Lamp Type: A19 Max Wattage: 15 W (customizable)

Color: Grey Raw Stamped Steel

**Canopy:** 5 in. Black Canopy (customizable)

**Mounting & Suspension:** Single Switch Box