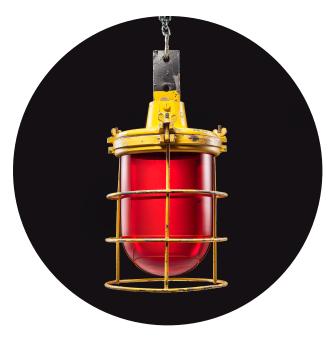

## **Lighting Specification Sheet**

UL & cUL File Number: E488919

Height: 25 in. Diameter: 7.5 in. Weight: 7lbs.

## Red Republic

These Soviet warning lights came out of a factory warehouse on the outskirts of Moscow. The industrial yellow fitter is fashioned from cast and stamped steel, housing an iconic red lens.

Socket Type: E26 Lamp Type: A19

Max Wattage: 15 W (customizable)

Color: Industrial Yellow and Red

Canopy: 5 in. Black Canopy

(customizable)

**Mounting & Suspension:** Black Chain or Aircraft cable (customizable)