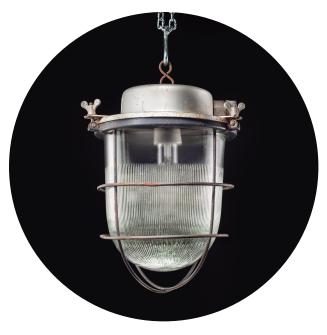

## Powderhorn Pendant

Manufactured in the 1950s, this is one of our favorite pendants, featuring a clear oversized glass lens with a tightly fitted cage. The fitter is stamped steel and attached to the cage with wing-nut clips.

Socket Type: E26 Lamp Type: A19

Max Wattage: 15 W (customizable)

Color: Grey Stamped Steel

Canopy: 5 in. Black Canopy

(customizable)

**Mounting & Suspension:** Black Chain or Aircraft cable (customizable)