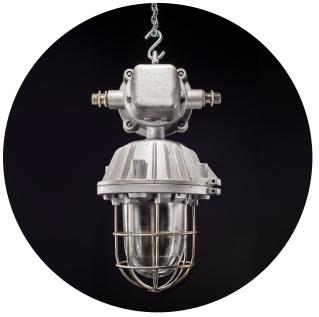

## Lighting Specification Sheet

UL & cUL File Number: E488919

Height: 20.5 in. Diameter: 10.5 in. Weight: Available upon request

## Polish Payne

Obvious Soviet constructivist influence can be seen in these Polish-designed pendants with their heavy, over-engineered cast aluminum fitter and ballast box. The thick steel cage, housing, and lens are all new-old stock and show almost no signs of their age-- time capsule artifacts of a Communist Poland before Solidarity.

Socket Type: E26 Lamp Type: A19 Max Wattage: 15 W (customizable)

Color: Grey Aluminum

**Canopy:** 5 in. Black Canopy (customizable)

**Mounting & Suspension:** Black Chain or Aircraft cable (customizable)