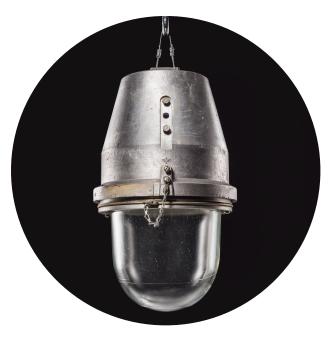

## **Lighting Specification Sheet**

UL & cUL File Number: E488919

Height: 17.5 in. Diameter: 10 in. Weight: 21lbs.

## King Field

Impressively overengineered to house a large ballast, but a geometrically pleasant pendant. These cast anodized aluminum lights have a very thick tempered glass with a deep threaded lens fitter.

Socket Type: E26 Lamp Type: A19

Max Wattage: 15 W (customizable)

Color: Grey Aluminum

Canopy: 5 in. Black Canopy

(customizable)

**Mounting & Suspension:** Black Chain or Aircraft cable (customizable)