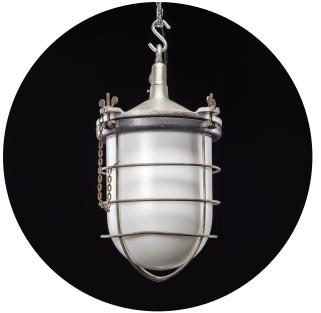

## **Frosted Falcon**

1950's Ammunition Pendant. This is one of our favorite pendants, featuring a frosted glass shade with a tightly fitted cage. The fitter is cast aluminum and attached to the steel cage with wing-nut clips.

Socket Type: E26 Lamp Type: A19 Max Wattage: 15 W (customizable)

Color: Grey Aluminum

**Canopy:** 5 in. Black Canopy (customizable)

**Mounting & Suspension:** Black Chain or Aircraft cable (customizable)