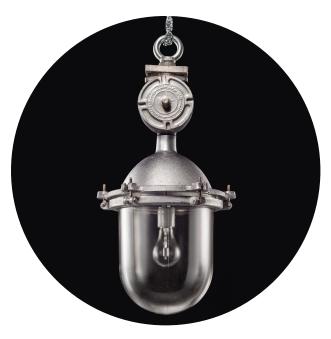

## Lighting Specification Sheet

UL & cUL File Number: E488919

Height: 22 in. Diameter: 11 in. Weight: 18lbs.

## Fort Snelling

Any explosion-proof light fixture can be identified by its extremely thick glass lens, durable cast fitters, and airtight rubber gaskets. These lights were used in munitions factories and military installations across the former Soviet Union. It features a cast anodized aluminum fitter with a thick 1/2 inch explosion proof lens.

Socket Type: E26 Lamp Type: A19

Max Wattage: 15 W (customizable)

Color: Grey Cast Anodized

Aluminum

Canopy: 5 in. Black Canopy

(customizable)

Mounting & Suspension: Black

Chain or Aircraft cable (customizable)