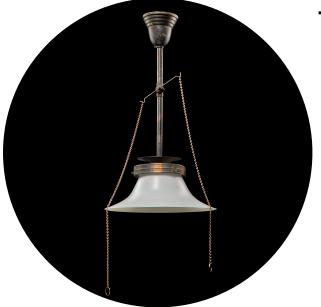

## The Courthouse

Initially outfitted for gas, these American made Courthouse fixtures feature their original gas dimming valves. Additional jack chain installed on dimming arms for the authentic 1910's look.

Socket Type: E26 Lamp Type: A19 Max Wattage: 15 W (customizable)

Color: Black with Patina

**Canopy:** 5 in. Black Canopy (customizable)